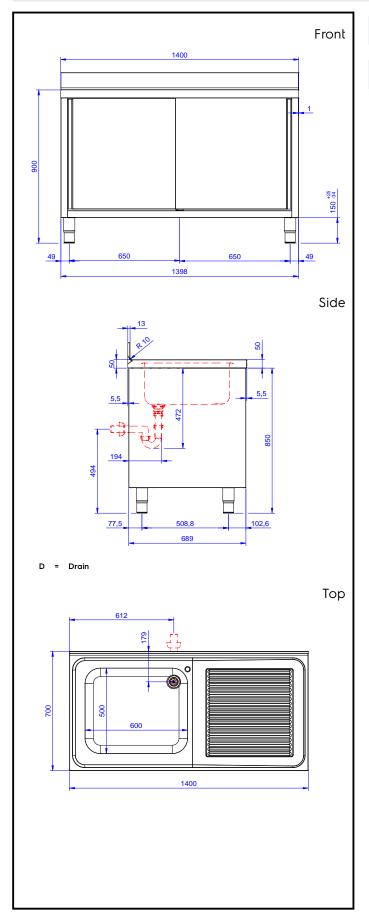

# Standard Preparation 1400 mm Cupboard Sink with 1 Bowl & Right Drain

Drain:

| Drainer position:            | Right to left |
|------------------------------|---------------|
| Key Information:             |               |
| Cabinet width:               | 1310 mm       |
| Cabinet depth:               | 645 mm        |
| Cabinet height:              | 330 mm        |
| External dimensions, Width:  | 1400 mm       |
| External dimensions, Depth:  | 700 mm        |
| External dimensions, Height: | 1000 mm       |
| Upstand Dimensions, Height:  | 100 mm        |

Bowl dimensions600x500xH300Number and type of doors:2 SlidingWorktop thickness:50 mmNet weight:60 kg

Upstand Dimensions, Depth:

**Bowls number** 

Upstand Dimensions, Radius: R=8