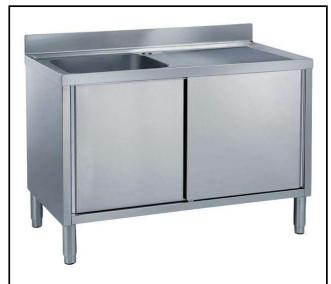

### Standard Preparation 1400 mm Cupboard Sink with 1 Bowl & Right Drain

| ITEM #  |  |  |
|---------|--|--|
| MODEL # |  |  |
| NAME #  |  |  |
| SIS #   |  |  |
| AIA#    |  |  |

133249 (MLA1416DXPN)

Cupboard Sink with 1 bowl 600x500mm, right hand drainer and 2 sliding doors, 1400mm

### Item No.

Made entirely from stainless steel. Inner welded frame in stainless steel. Unique connection of panels to inner frame. The 50mm high worktop in 304 AISI stainless steel, 1mm in thickness, incorporates a layer of sound deadening material and has upturned edges. Upstand (h=100mm) with 8mm rounded edge. Drainage area suitable for drying operations. Sound-deadened sliding doors. Base panel in 304 AISI stainless steel and height-adjustable intermediate shelf. Sink bowl in 304 AISI stainless steel with overflow pipe and drain hole. Mounted on feet, adjustable in height.